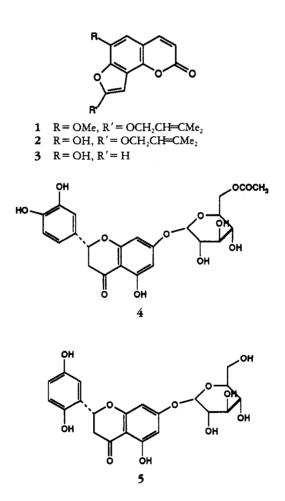

## ERRATA

For the paper by Burnell *et al.* entitled "Concerning Montbretyl 12-Methyl Ether," *J. Nat. Prod.*, **56**, 627 (1993), the plant source should be *Salvia montbretii* Benth. (Labiatae).

For the paper by Bilia *et al.* entitled "New Constituents from *Pyracantha coccinea* Leaves," *J. Nat. Prod.*, **55**, 1741 (1992), the structures on pages 1741 and 1742 are incorrect. They are as follows: